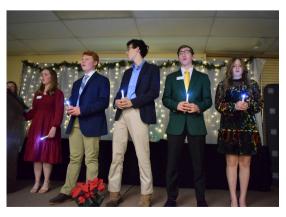

## 4-H Awards Banquet

We had a very special night at the annual Wilson County 4-H Awards Banquet. We enjoy coming together every year to celebrate the accomplishments and achievements of our 4-H members, the dedication of our volunteers and the support of our friends and community members. A full list of award winners are on the next page. Check out our Facebook page for the photo album. Special thanks to volunteer of the year, Tim Coffee, for the great photos to share.

### 4-H Award Banquet Winners

Creative Arts Award: Angie Prado

Archery Award: Emily Perez & Anna Crutcher

• Food Science Award: Logan Bennett

• Poultry Award: Mack Bass

• Junior Horse Award: Briggs Barnett

• Junior High Horse Award: Addison McQuary

• Junior Livestock Award: Jacie Phillips

• Junior High Livestock Award: Ivy McGillis

• Senior High Livestock Award: Sarah Powell

• Camper Award: Riley Jean Williams

• Sewing Award: Savanah Brewer & Cara Whitnel

• Team Award: Emily Davenport

• Rising Star Award: Duke Satterfield

Agriculture Leadership Award: Samuel Cordray

• FCS Leadership Award: Audrey Cline

• Youth Citizenship: John Hancock

• Youth Leadership: Lincoln Cline

Outstanding Member Explorer: Nora Kate Miller

• Outstanding Member Junior: Jacie Phillips

• Outstanding Member Junior High: Essie Mae Shehane

• Outstanding Member Senior Level 1: Sarah Powell

Outstanding Member Senior Level 2: Miracle Brown

Volunteer of The Year: Tim Coffee

Friend of 4-H Award: Wilson County Livestock Association